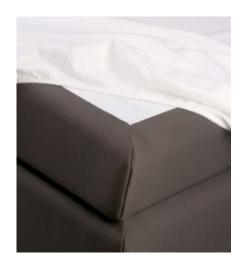

## Plateau flannel Blyco

This product is made of 100% unbleached cotton and has a weight is 480 gr/m<sup>2</sup>. It has 4 elastic bands in the corners and is boil-proof washable at 95° Celsius. Dry at low temperature.