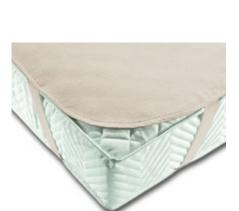

## Plateau flannel Blyco

This product is made of 100% unbleached cotton and has a weight is 480 gr/m<sup>2</sup>. It has 4 elastic bands in the corners and is boil-proof washable at 95° Celsius. Dry at low temperature.

| Article | Size |
|---------|------|
|         |      |
|         |      |
|         |      |
|         |      |
|         |      |
|         |      |
|         |      |
|         |      |
|         |      |
|         |      |
|         |      |
|         |      |
|         |      |
|         |      |
|         |      |
|         |      |
|         |      |