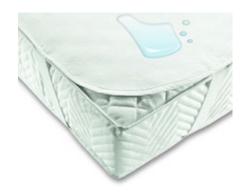

## Plateau flannel Blycolux

This plateau flannel is not only made of 100% cotton, but also has a watertight intermediate layer. The flannel has a weight of 440 gr/m², has 4 elastic bands in the corners and is boil-proof washable at 95° Celsius. Dry at low temperature.

| Article  | Size       |
|----------|------------|
|          |            |
|          |            |
|          |            |
|          |            |
|          |            |
|          |            |
|          |            |
|          |            |
|          |            |
|          |            |
|          |            |
|          |            |
|          |            |
|          |            |
|          |            |
| Blycolux | 200/210 cm |