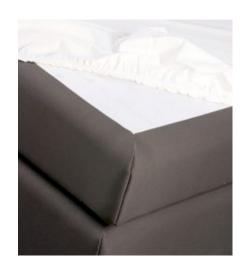

## Plateau flannel Blycolux

This plateau flannel is not only made of 100% cotton, but also has a watertight intermediate layer. The flannel has a weight of 440 gr/m², has 4 elastic bands in the corners and is boil-proof washable at 95° Celsius. Dry at low temperature.