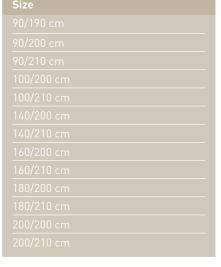

| Size |
|------|
|      |
|      |
|      |
|      |
|      |
|      |
|      |
|      |
|      |
|      |
|      |
|      |

The minimal order quantity is 10 pieces.

The cover flannel Care Plus is made of an extra thin supple fabric that consists of polyurethane/polyester (free of PVC), which makes the flannel anti-allergenic, flame-retardant and water-resistant and therefore offers optimal hygienic protection for your mattresses. This flannel is for mattress heights of 18 or 23 centimeters.